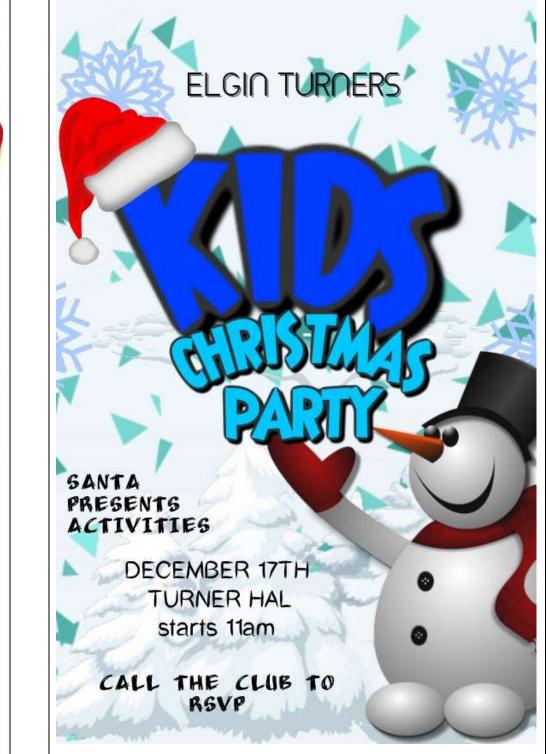

The children's Christmas party will be held on December 17th this year. If you are planning on attending this year please contact the club or stop down to sign up as soon as possible. We have had to cancel the last few children's parties this year due to lack of kids signing up. This is a shame because the children are the future of this club and it is very important to get them involved at a young age to keep them involved.