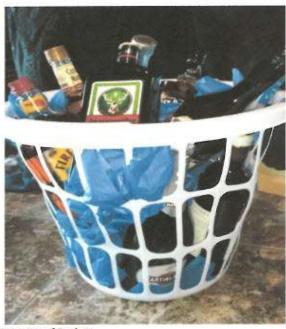

#### Liquor Basket Raffle

#### Contents of Basket:

Asti Spumante

Grey Goose Vodka
Absolut Vodka
Jack Daniels
Captain Morgan Spiced Rum
Fireball
Baileys
Kahlua
Jagermeister
Chianti Classico
Smokey Loon Chardonnay
Schmitt Sohn Riesling
Moscato Spumante