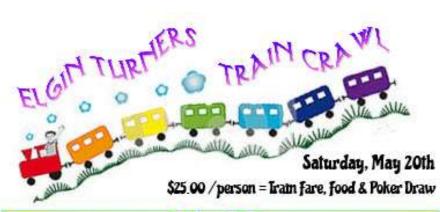

### A message from the Vice President

Gutten Tag fellow Turners,

It has been an exciting year so far at the Elgin Turners and June will include some more of that excitement.

June starts off with our first annual Train Crawl. It will take place on June  $10^{\text{th}}$ , we will be making five stops along the Milwaukee West line. The fun starts at Turner Hall with Bloody Mary specials and ends back at club for roast beef sandwiches. We will be charging \$25.00 for your ticket, the poker draw, and all you can eat roast beef sandwiches. If you are planning on attending please contact either myself, Peggy Crain or call the club to reserve your spot as soon as possible.