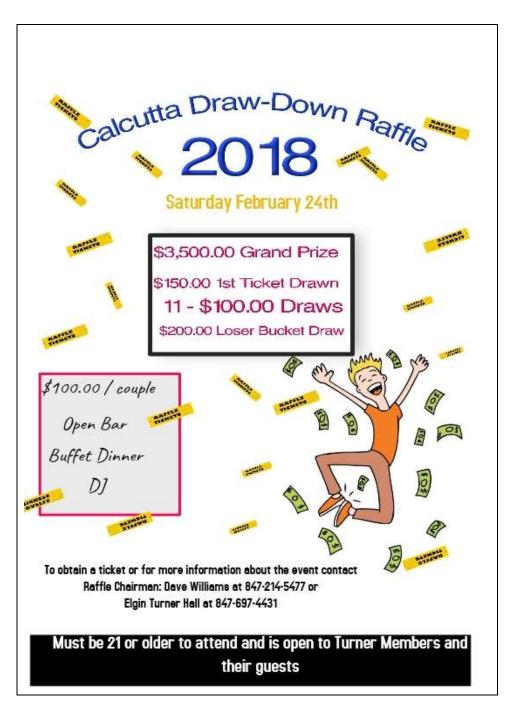

We have the Calcutta happening this month on Saturday the 24<sup>th</sup>. This is another great chance to win money. The tickets are a hundred bucks per couple and it includes a chance to win up to \$3500, food, fun and YOUR BEVERAGES. Please stop down and get a ticket while you are there getting Queen of Hearts Tickets.